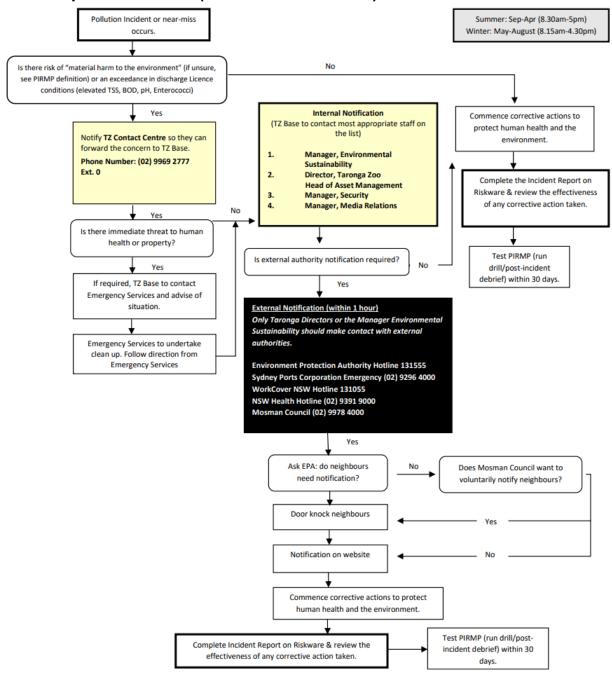

### 4 Procedure - during business hours (8.30am-5pm)

#### 4.1 Response flowchart (within business hours)

Version: June 2025 Page 4 of 23

#### 4.2 Immediate Internal Notification

If there is risk of material harm to the environment or threat to human health or property, notify TZ Base and **declare 'Code yellow pollution incident'** if the pollution happens within the Taronga Zoo site. If there is an external pollution incident that poses the risk of entering the Zoo, **declare 'Code brown pollution incident'**. An example of a code brown pollution incident is when a diesel spill in the harbour occurs, which has the potential to enter the zoo through the Great Southern Ocean (GSO) intake.

#### State the following:

- exact location of the incident.
- the nature and extent of the incident; and
- whether First Aid or Emergency Services are required.
- TZ Base will identify an Emergency Coordinator to assist at the incident scene with the management of the incident.

Also notify relevant internal staff as per the PIRMP flowchart (or Section 9 below).

#### 4.3 Immediate external notification

If external notification is required, the relevant internal staff (or TZ Base or Chief Warden) will determine which authorities to contact. If these internal staff cannot be contacted, the person directly dealing with the incident is required to notify each relevant authority.

#### 4.4 Management Action

- Ensure the area is safe and secure to approach.
- Locate the source and determine the extent of the spill or contamination and identify if any hazardous materials are involved.
- Locate Material Safety Data Sheet (MSDS) for the substance (if known) to obtain information about clean-up procedures and advice on appropriate Personal Protection Equipment that may be required.
- Take steps to prevent unauthorised staff or visitors' access.
- Assess potential harm and minimise environmental contamination. i.e., ensure substance is prevented from entering water body or soil using spill kit, hay bales or other suitable absorbent material. This may also include measures taken at the Wastewater Treatment Plant, if a substance has already entered the water system of the Zoo.