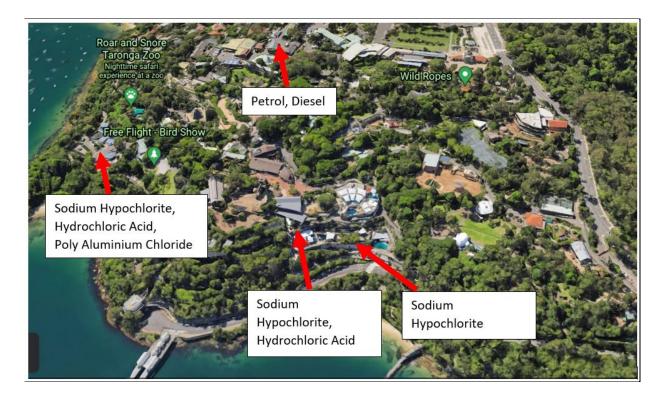

### **Pollution Incident Response Management Plan**

Map of potential pollutants

Version: June 2025 Page 13 of 23

### 11.1 Inventory of chemical pollutants

| Pollutant               | Source          | Quantity    |
|-------------------------|-----------------|-------------|
| Sodium Hypochlorite     | Liquid chemical | 2000L (max) |
| Hydrochloric acid       | Liquid chemical | 200L (max)  |
| Poly aluminium chloride | Liquid chemical | 1000L (max) |
| Unleaded Petrol bowser  | Liquid          | 8000L (max) |
| Diesel bowser           | Liquid          | 8000L (max) |
| Diesel and petrol drums | Liquid          | 20L each    |