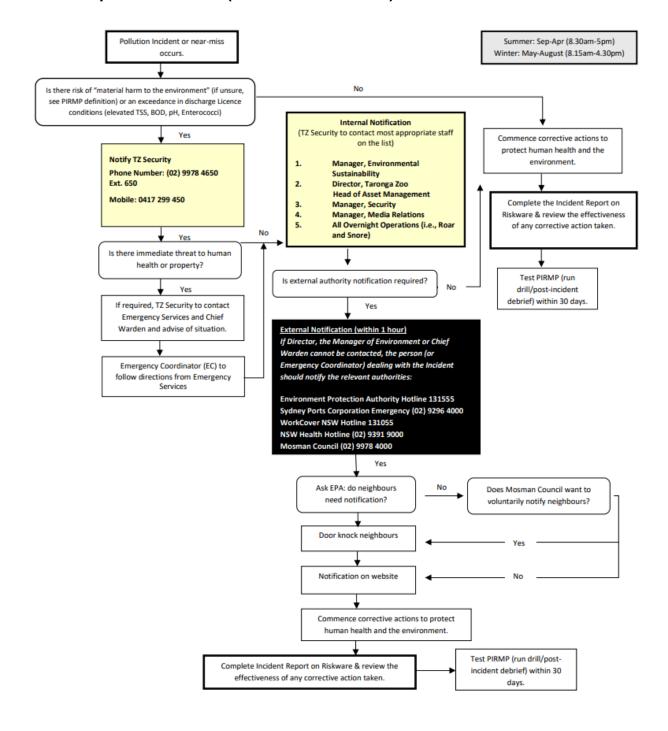

### 5 Procedure - after business hours (5.00pm - 8.30am)

#### 5.1 Response flowchart (after business hours)

Version: June 2025 Page 6 of 23

#### 5.2 Internal Notification procedure

If there is risk of material harm to the environment or threat to human health or property, notify TZ Security (out of business hours) and **declare 'Code yellow pollution incident'** if the pollution happens within the Taronga Zoo site. If there is an external pollution incident that poses the risk of entering the Zoo, **declare 'Code brown pollution incident'**. An example of a code brown pollution incident is when a diesel spill in the harbour occurs, which has the potential to enter the Zoo through the Great Southern Ocean (GSO) intake.

#### Notify Security via:

Radio: Channel 5

• **Phone:** (02) 9978 4650 (ext. 650)

• Mobile: 0417 299 450

#### State the following:

exact location of the incident.

- the nature and extent of the incident; and
- whether First Aid or Emergency Services are required (Security to contact Emergency Services on 000).
- notify relevant internal staff as per the PIRMP flowchart (or Section 9 below).

#### 5.3 Immediate external notification

If external notification is required, the relevant internal staff (or TZ Base or Chief Warden) will determine which authorities to contact. If these internal staff cannot be contacted, the person directly dealing with the incident is required to notify each relevant authority.

#### 5.4 Management Action

- Ensure the area to safe and secure to approach.
- Locate the source and determine the extent of the spill or contamination and identify if any hazardous materials are involved.
- Locate Material Safety Data Sheet (MSDS) for the substance (if known) to obtain information about clean-up procedures and advice on appropriate Personal Protection Equipment that may be required.
- Take steps to prevent unauthorised staff or visitors' access.
- Assess potential harm and minimise environmental contamination. i.e., ensure substance
  is prevented from entering water body or soil using spill kit, hay bales or other suitable
  absorbent material. This may also include measures taken at the Wastewater Treatment
  Plant if a substance has already entered the water system of the Zoo.