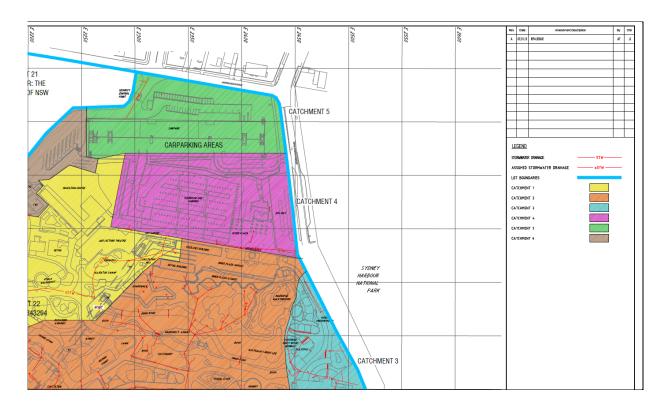

### 8 Site Maps

Refer to set of detailed site maps that indicate:

- location of the premises,
- the surrounding area that is likely to be affected by a pollution incident,
- the location of potential pollutants on the premises,
- the location of any stormwater drains on the premises, and
- the discharge locations of the stormwater drain to the nearest watercourse or water body.

### **Pollution Incident Response Management Plan**

Map of potential pollutants

Version: June 2025 Page 13 of 23