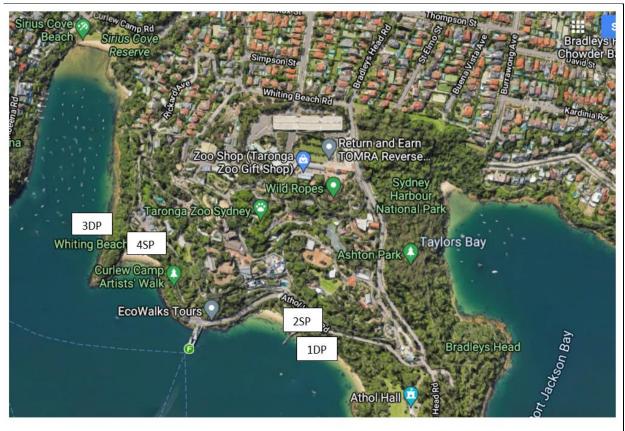

### 8 Site Maps

Refer to set of detailed site maps that indicate:

- location of the premises,
- the surrounding area that is likely to be affected by a pollution incident,
- the location of potential pollutants on the premises,
- the location of any stormwater drains on the premises, and
- the discharge locations of the stormwater drain to the nearest watercourse or water body.

#### Legend:

Number= EPL 'Point' number

DP= Discharge point

Version: June 2025

SP= Sampling point